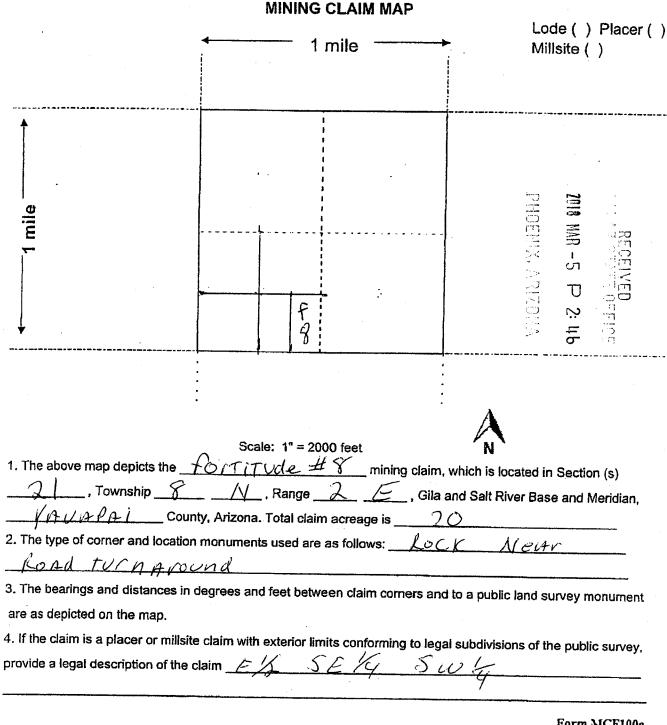

- The claim is located on land that is patented and therefore not open to location. The Federal Government does not administer the surface or subsurface estate. Patent Number 1071449, dated August 15, 1934.
- An amendment for the claim listed above was received by the Bureau of Land Management (BLM) Arizona State Office on March 5, 2018. The amendment cannot be processed for the following reasons:
  - 1. You cannot add new land to a claim with an amendment. It appears that you have moved the claim and taken in new land. The claim was originally located with a general course of East to West and in T. 8 N., R. 2 E., sec. 21, S1/2SE1/4SE1/4. The amendment puts the claim in a general course of North to South in T. 8 N., R. 2 E., sec. 21, E1/2SE1/4SW1/4.
  - 2. The amendment also places the location of the claim on land that is patented and therefore not open to location. The Federal Government does not administer the surface or subsurface estate. Patent Number 889736, dated December 7, 1922.