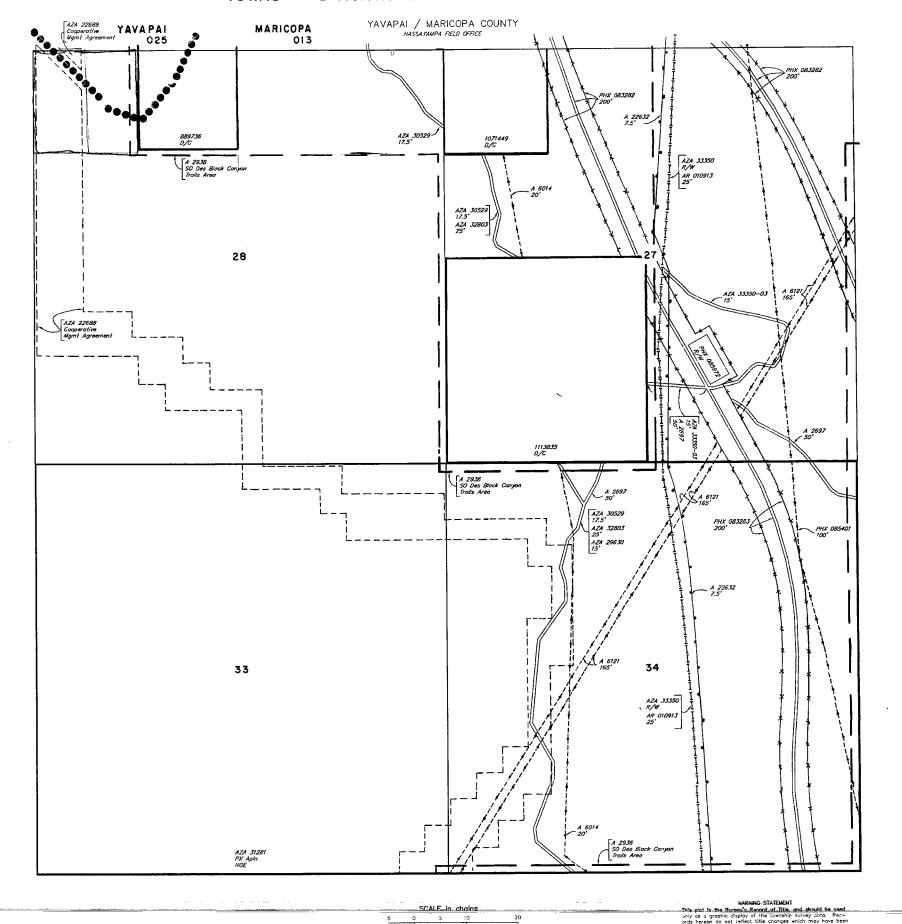

#### Mining Claim Declared Null and Void Amendment Not Processed

Pursuant to Title 43 Code of Federal Regulations (CFR) 3832.1, this office received your notice of location for recording mining claims. In accordance with 43 CFR 3833.91, the claim listed above is hereby declared null and void ab initio for the reason indicated below. A copy of the Master Title Plat is enclosed for your convenience, if applicable.

- The claim is located on land that is patented and therefore not open to location. The Federal Government does not administer the surface or subsurface estate. Patent Number 1071449, dated August 15, 1934.
- An amendment for the claim listed above was received by the Bureau of Land Management (BLM) Arizona State Office on March 5, 2018. The amendment cannot be processed for the following reasons:
  - 1. You cannot add new land to a claim with an amendment. It appears that you have moved the claim and taken in new land. The claim was originally located with a general course of East to West and in T. 8 N., R. 2 E., sec. 21, S1/2SE1/4SE1/4. The amendment puts the claim in a general course of North to South in T. 8 N., R. 2 E., sec. 21, E1/2SE1/4SW1/4.
  - 2. The amendment also places the location of the claim on land that is patented and therefore not open to location. The Federal Government does not administer the surface or subsurface estate. Patent Number 889736, dated December 7, 1922.