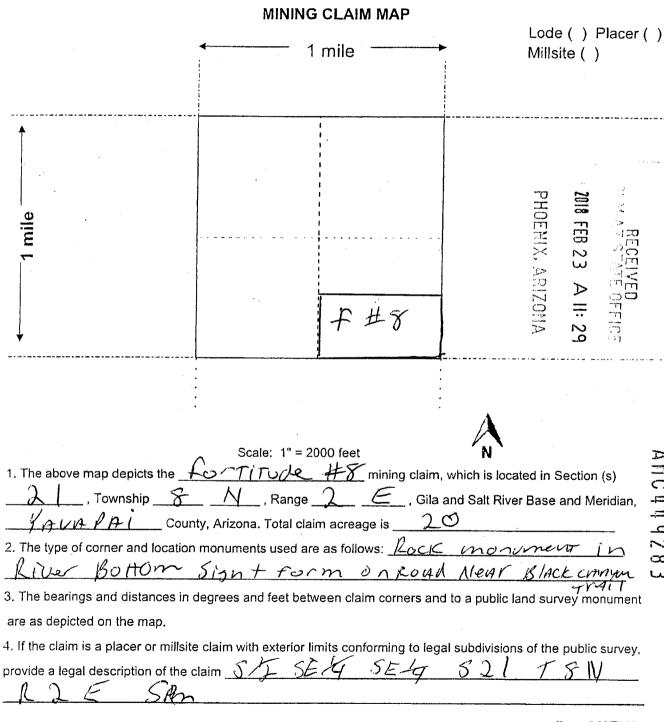

#### **DECISION**

KELLEY SMELSER 3922 MARK TWAIN DR

This Decision Affects Those Claims

Shown in the Block Below.

PINETOP, AZ 85935-8631

AMC449283 FORTITUDE #8

- The claim is located on land that is patented and therefore not open to location. The Federal Government does not administer the surface or subsurface estate. Patent Number 1071449, dated August 15, 1934.
- An amendment for the claim listed above was received by the Bureau of Land Management (BLM) Arizona State Office on March 5, 2018. The amendment cannot be processed for the following reasons:
  - 1. You cannot add new land to a claim with an amendment. It appears that you have moved the claim and taken in new land. The claim was originally located with a general course of East to West and in T. 8 N., R. 2 E., sec. 21, S1/2SE1/4SE1/4. The amendment puts the claim in a general course of North to South in T. 8 N., R. 2 E., sec. 21, E1/2SE1/4SW1/4.
  - 2. The amendment also places the location of the claim on land that is patented and therefore not open to location. The Federal Government does not administer the surface or subsurface estate. Patent Number 889736, dated December 7, 1922.