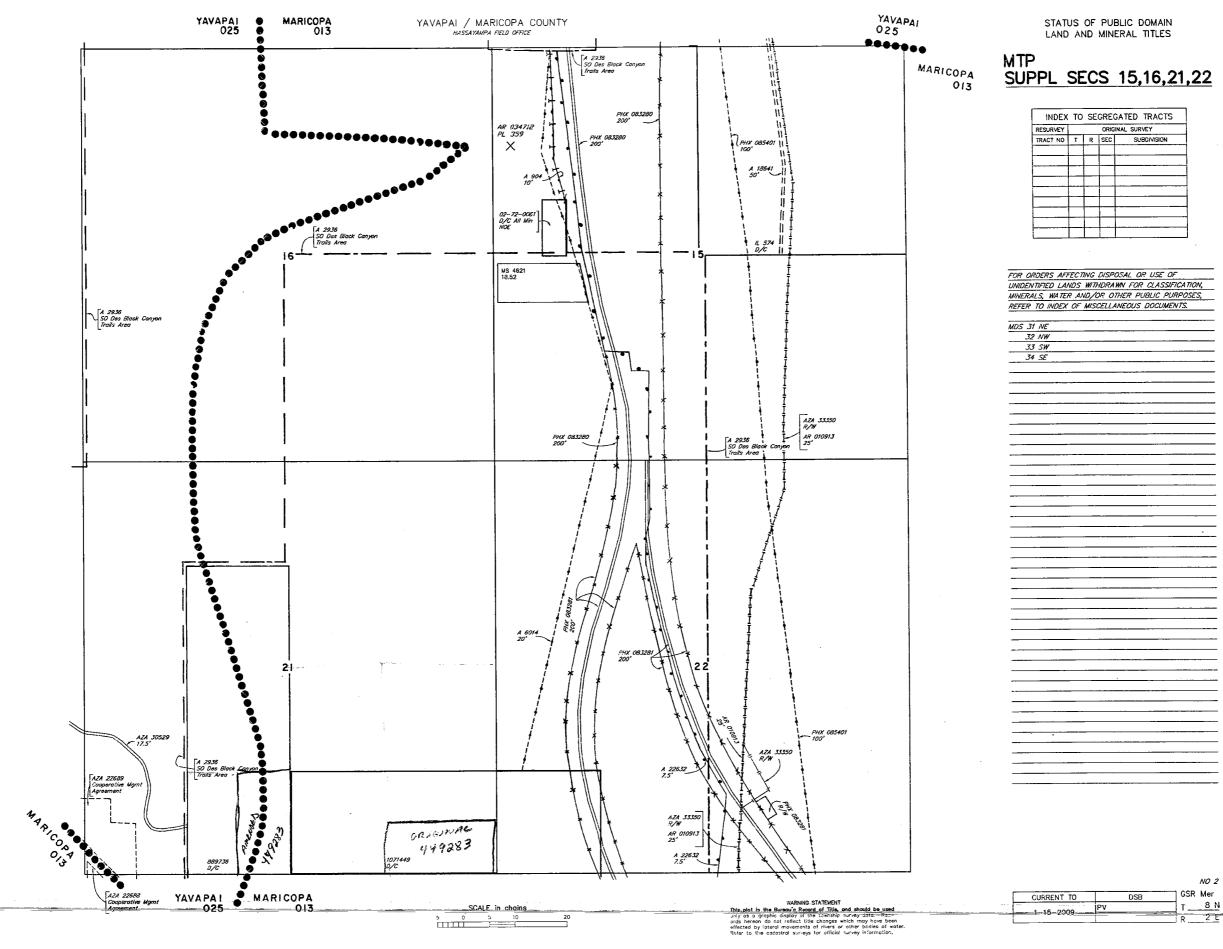

#### Mining Claim Declared Null and Void Amendment Not Processed

Pursuant to Title 43 Code of Federal Regulations (CFR) 3832.1, this office received your notice of location for recording mining claims. In accordance with 43 CFR 3833.91, the claim listed above is hereby declared null and void ab initio for the reason indicated below. A copy of the Master Title Plat is enclosed for your convenience, if applicable.

- The claim is located on land that is patented and therefore not open to location. The Federal Government does not administer the surface or subsurface estate. Patent Number 1071449, dated August 15, 1934.
- An amendment for the claim listed above was received by the Bureau of Land Management (BLM) Arizona State Office on March 5, 2018. The amendment cannot be processed for the following reasons:
  - 1. You cannot add new land to a claim with an amendment. It appears that you have moved the claim and taken in new land. The claim was originally located with a general course of East to West and in T. 8 N., R. 2 E., sec. 21, S1/2SE1/4SE1/4. The amendment puts the claim in a general course of North to South in T. 8 N., R. 2 E., sec. 21, E1/2SE1/4SW1/4.
  - 2. The amendment also places the location of the claim on land that is patented and therefore not open to location. The Federal Government does not administer the surface or subsurface estate. Patent Number 889736, dated December 7, 1922.