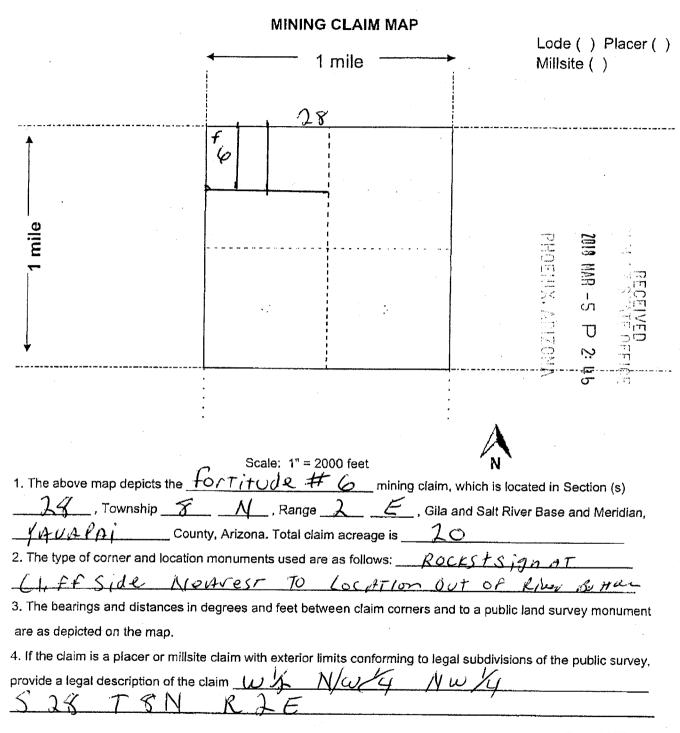

- The claim is located on land that is patented and therefore not open to location. The Federal Government does not administer the surface or subsurface estate. Patent Number 1071449, dated August 15, 1934.
- An amendment for the claim listed above was received by the Bureau of Land Management (BLM) Arizona State Office on March 5, 2018. The amendment cannot be processed for the following reasons:
  - 1. You cannot add new land to a claim with an amendment. It appears that you have moved the claim and taken in new land. The claim was originally located with a general course of East to West and in T. 8 N., R. 2 E., sec. 21, S1/2SE1/4SE1/4. The amendment puts the claim in a general course of North to South in T. 8 N., R. 2 E., sec. 21, E1/2SE1/4SW1/4.
  - 2. The amendment also places the location of the claim on land that is patented and therefore not open to location. The Federal Government does not administer the surface or subsurface estate. Patent Number 889736, dated December 7, 1922.